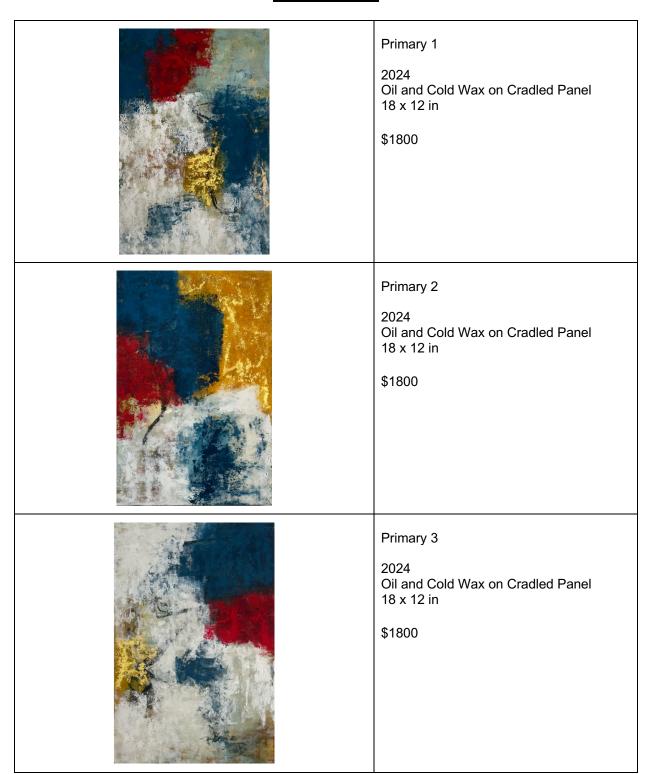

| <br>                                                                |
|---------------------------------------------------------------------|
| Square  2024 Oil and Cold Wax on Cradled Panel 48 x 48 in  \$6000   |
| Evoke  2024 Oil and Cold Wax on Cradled Panel 60 x 48 in  \$8000    |
| In the Interim (1-C)  2024 Acrylic on Canvas Board 36 x 24  \$1,800 |